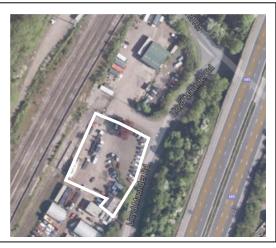

**DESCRIPTION:** The premises comprise a forecourt / yard that is tarmac surfaced with a capacity for over 50 vehicles, part of which is currently used as a busy sales display forecourt for approx. 35 vehicles. Adjacent to the forecourt is a single storey office building with the following accommodation:

**BUSINESS POTENTIAL:** The property offers a very useful yard and forecourt that could be used as a depot for storing plant, vehicles, trailers etc. or in its current use as a car sales site, with the benefit of a well-appointed office.