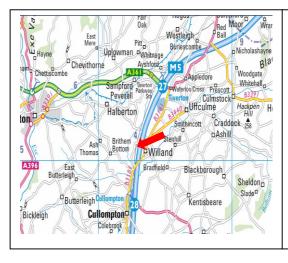

#### M5/WILLAND

#### STATION YARD, WILLAND, DEVON EX15 2PH

\* Useful Forecourt / Yard close to M5\*

\* Suit vehicle / plant depot or as a sales site \*

\* Previously partly used as Display Forecourt – up to 35 Unit Display \*

#### STATION YARD, WILLAND, DEVON EX15 2PH

**LOCATION:** The property is situated adjacent Station Yard in the town of Willand that lies close to Junctions 27 & 28 of the M5, providing easy and convenient access from a wide catchment and to the motorway.